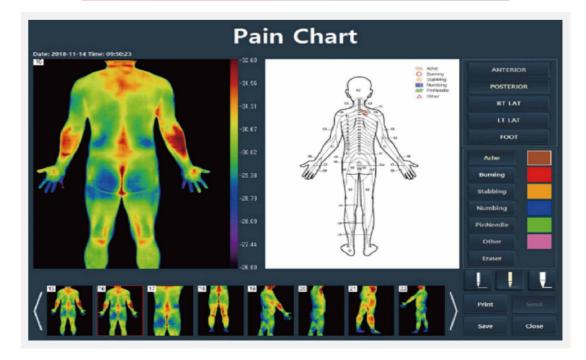

l Use**

**DESIGNED FOR MEDICAL THERMOGRAPHY** 

### Features

- World-Class IR Imaging Resolution
- Digital Zooming & Auto Focusing Technology
- Motorized Stand & Rotatable Camera Head by Remote Control
- Actual Temperature Realization
- Auto Temperature Compensation Function according to Room Condition
- Automatic Diagnosis Function
- Provide Standard Temperature Data of Normal People
- Region of Interest [ROI]
  - Automatic ROI & Thermal Pattern Identification
- Automatic Win Level Adjustment
- Positioning & Clinical Guide Program
  - Positioning guide for 22 poses and clinical guide for 53 diseases are provided
- Pain Drawing Chart
  - Draw the actual pain area and compare it with thermal image



#### Automatic Diagnosis





#### Clinical Guide Program



### **Pain Drawing Chart**



### **Clinical Cases**

### A UNIQUE THERMAL IMAGE INTO YOUR HEALTH











CTS

### Breast Thermography

It is a valuable procedure for alerting doctor of changes that can indicate early stage breast disease.

We offer the opportunity of earlier detection of breast cancer than has been possible than has been possible by mammography alone.

### Painless & Non-Invasive

Unlike mammography, the procedure for thermography is painless, non-invasive, and radiation free.

- No radiation
- Closer monitoring available without being exposed to radiation
- No painful compression
- Detects early warning signs before a lump formation
- Effective for women with dense breast tissue
- Effective for women with fibrocystic breasts
- Effective for women with breast implants
- Effective for younger wome