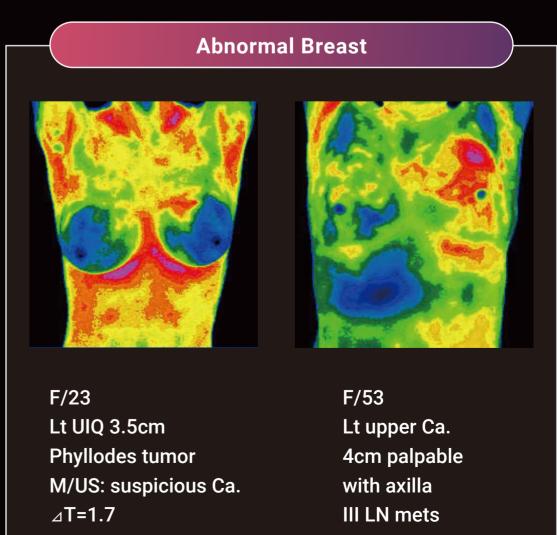

### **Clinical Cases**

### Breast Thermography

It is a valuable procedure for alerting doctor of changes that can indicate early stage breast disease.

We offer the opportunity of earlier detection of breast cancer than has been possible than has been possible by mammography alone.

Cancerous Diseases

Breast Cancer Screening, Thyroid & Parathyroid Disease

Disc & Spinal Nerve Injury, Spinal Stenosis, Neuralgia, Chronic & Acute Back Pain, Carpal Tunnel Syndrome, Peripheral Nerve Injury, Causalgia, Autonomic Nerve Injury, CRPS, Hyperhidrosis, CVA, Facial Palsy, Migraine, Sensory Nerve Abnormality