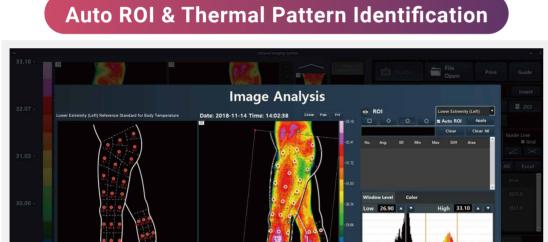

### Features

- World-Class IR Imaging Resolution
- Digital Zooming & Auto Focusing Technology
- Motorized Stand & Rotatable Camera Head by Remote Control
- Actual Temperature Realization
- Auto Temperature Compensation Function according to Room Condition
- Automatic Diagnosis Function
- Provide Standard Temperature Data of Normal People
- Region of Interest [ROI]
  - Automatic ROI & Thermal Pattern Identification
- Automatic Win Level Adjustment
- Positioning & Clinical Guide Program
  - Positioning guide for 22 poses and clinical guide for 53 diseases are provided
- Pain Drawing Chart
  - Draw the actual pain area and compare it with thermal image