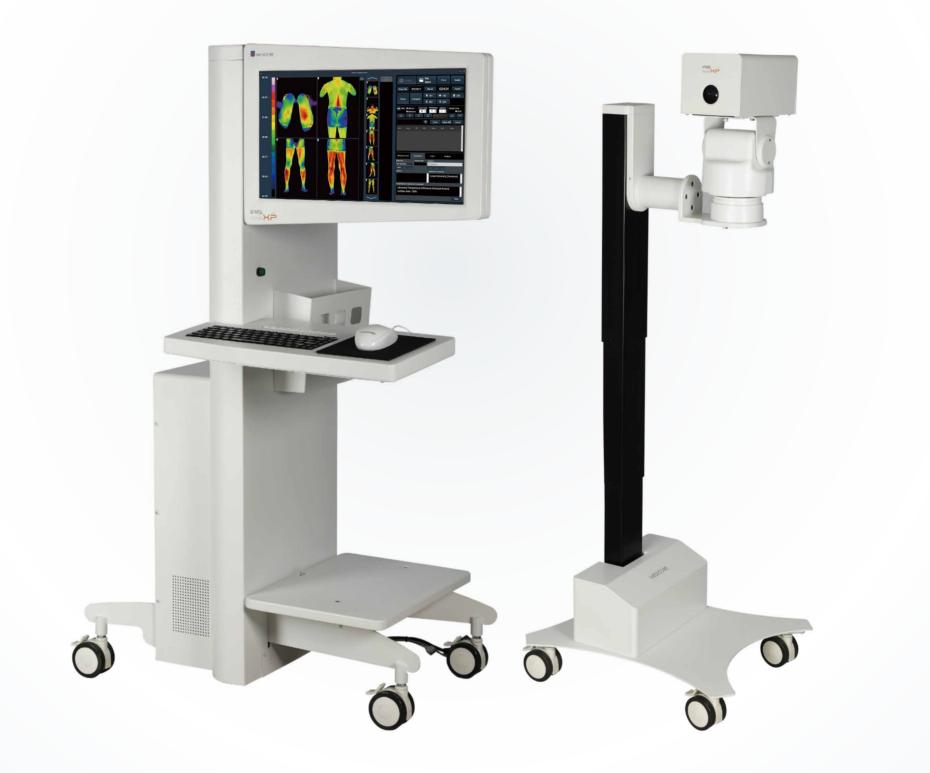

### ► IRIS-XP?

IRIS-XP is FDA/CE approved Medical Infrared Thermography System and it displays the thermal images of sensitive changes on the pain area by detecting the extra minimum infrared ray emitting from the body.

### **Optimized in Medical Use**

**DESIGNED FOR MEDICAL THERMOGRAPHY** 

### Features

- World-Class IR Imaging Resolution
- Digital Zooming & Auto Focusing Technology
- Motorized Stand & Rotatable Camera Head by Remote Control
- Actual Temperature Realization
- Auto Temperature Compensation Function according to Room Condition
- Automatic Diagnosis Function
- Provide Standard Temperature Data of Normal People
- Region of Interest [ROI]
  - Automatic ROI & Thermal Pattern Identification
- Automatic Win Level Adjustment
- Positioning & Clinical Guide Program
  - Positioning guide for 22 poses and clinical guide for 53 diseases are provided
- Pain Drawing Chart
  - Draw the actual pain area and compare it with thermal image