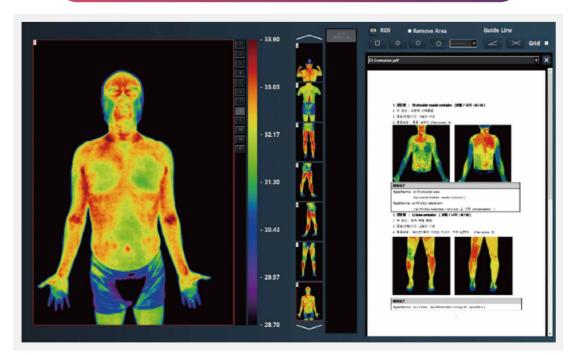

ase

### **Optimized in Medical Use**

**DESIGNED FOR MEDICAL THERMOGRAPHY** 

### Features

- World-Class IR Imaging Resolution
- Digital Zooming & Auto Focusing Technology
- Motorized Stand & Rotatable Camera Head by Remote Control
- Actual Temperature Realization
- Auto Temperature Compensation Function according to Room Condition
- Automatic Diagnosis Function
- Provide Standard Temperature Data of Normal People
- Region of Interest [ROI]
  - Automatic ROI & Thermal Pattern Identification
- Automatic Win Level Adjustment
- Positioning & Clinical Guide Program
  - Positioning guide for 22 poses and clinical guide for 53 diseases are provided
- Pain Drawing Chart
  - Draw the actual pain area and compare it with thermal image



#### Automatic Diagnosis





#### Clinical Guide Program



### **Pain Drawing Chart**



### **Clinical Cases**

### A UNIQUE THERMAL IMAGE INTO YOUR HEALTH











CTS

### Breast Thermography

It is a valuable procedure for alerting doctor of changes that can indicate early stage breast disease.

We offer the opportunity of earlier detection of breast cancer than has been possible than has been possible by mammography alone.

### Painless & Non-Invasive

Unlike mammography, the procedure for thermography is painless, non-invasive, and radiation free.

- No radiation
- Closer monitoring available without being exposed to radiation
- No painful compression
- Detects early warning signs before a lump formation
- Effective for women with dense breast tissue
- Effective for women with fibrocystic breasts
- Effective for women with breast implant