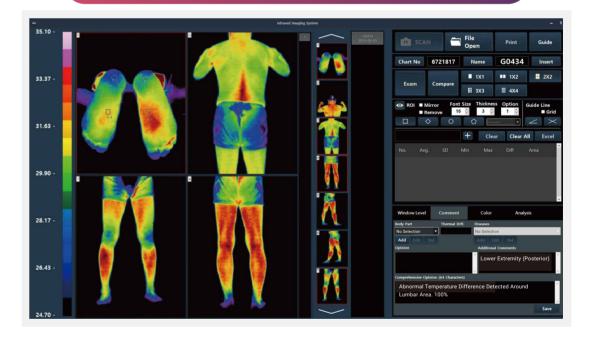

drome, Vascular Inflammatory Disease

### **Optimized in Medical Use**

**DESIGNED FOR MEDICAL THERMOGRAPHY** 

### Features

- World-Class IR Imaging Resolution
- Digital Zooming & Auto Focusing Technology
- Motorized Stand & Rotatable Camera Head by Remote Control
- Actual Temperature Realization
- Auto Temperature Compensation Function according to Room Condition
- Automatic Diagnosis Function
- Provide Standard Temperature Data of Normal People
- Region of Interest [ROI]
  - Automatic ROI & Thermal Pattern Identification
- Automatic Win Level Adjustment
- Positioning & Clinical Guide Program
  - Positioning guide for 22 poses and clinical guide for 53 diseases are provided
- Pain Drawing Chart
  - Draw the actual pain area and compare it with thermal image



#### Automatic Diagnosis





#### Clinical Guide Program



### **Pain Drawing Chart**



### **Clinical Cases**

### A UNIQUE THERMAL IMAGE INTO YOUR HEALTH











CTS

### Breast Thermography

It is a valuable procedure for alerting doctor of changes that can indicate early stage breast disease.

We offer the opportunity of earlier detection of breast cancer than has been possible than has been possible by mammography alone.

### Painless & Non-Invasive

Unlike mammography, the procedure for thermography is painless, non-invasive, and radiation free.

- No radiation
- Closer monitoring available without being exposed to radiation
- No painful compression
- Detects early warning signs before a lump formation
- Effective for women with dense breast tissue
- Effective for women with fibrocystic breasts
- Effect